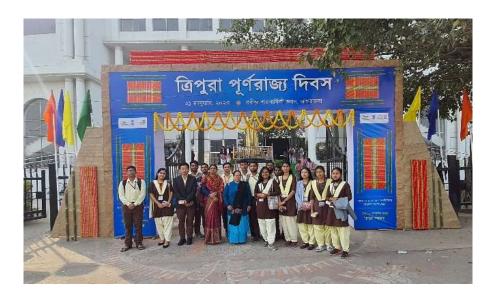

1.Teachers and students of Political Science Department attended the State-level Programme on the occasion of Statehood Day on 21st January, 2023.

2. Students of Political Science Department participated in the Quiz in the State-level Programme on the occasion of National Voters' Day on 25th January, 2023.