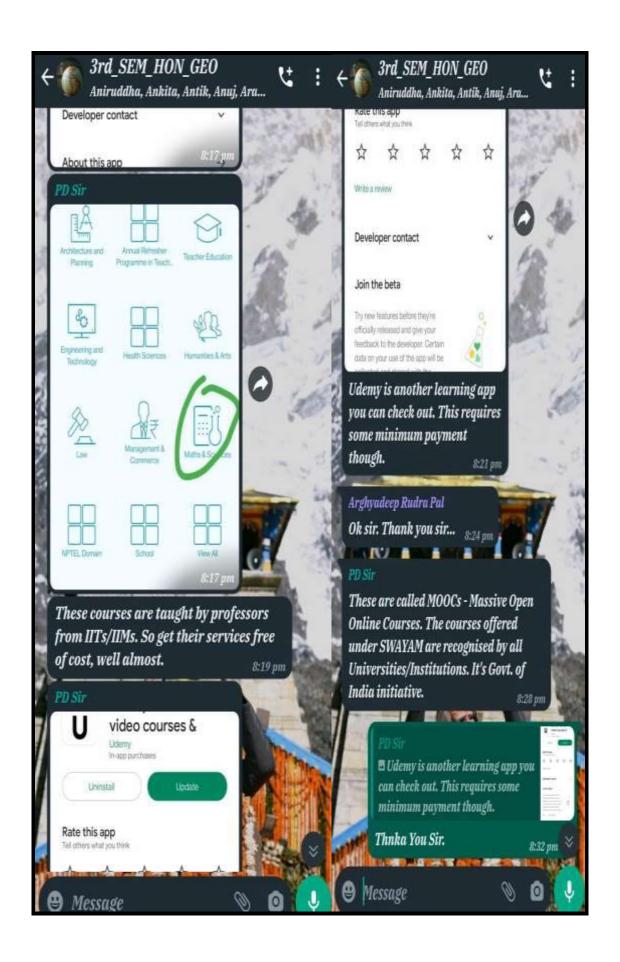

We encourage our students (Advance learners and slow learners) to join educational /MOOCS courses under SWAYAM

Mentor takes tutorial/remedial classes for Slow learners on both theory and Practical topics and give suggestions and provide study materials or assign homework/practice work also.