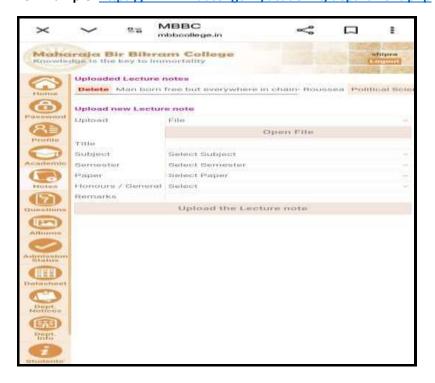

#### E-Content Study material is provided

The faculty members of Department of political Science always provide E-Content of the lecture notes, special notes via **WhatsApp** or some of the notes are uploaded in the College **website**.

For Example: https://www.mbbcollge.in/academic/department.php