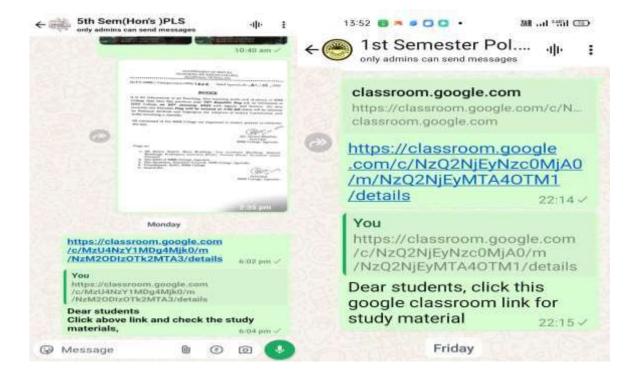

#### E-Content Study material is provided

The faculty members of Department of political Science always provide E-Content of the lecture notes, special notes via **WhatsApp** or some of the notes are uploaded in the College **website**.

For Example: https://www.mbbcollge.in/academic/department.php