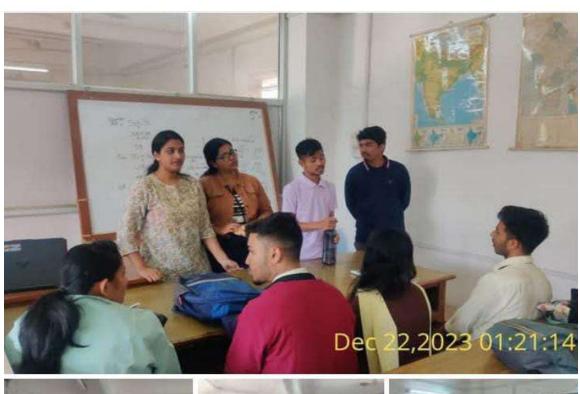

### Department of Geography, Maharaja Bir Bikram College, Agartala

Dec 22. 2023 · 🕙

Graduated visiting seniors motivating their junior peers, urging them to dedicate themselves and sharing invaluable insights for a successful journey to graduation; also suggesting some curricular activities that can be taken up by students forum.