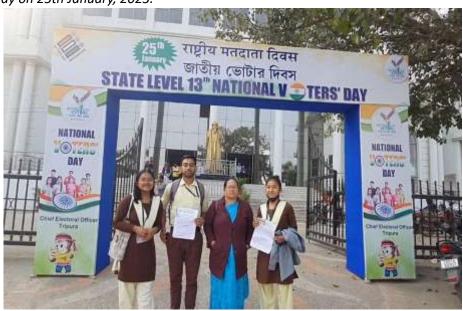

1.Teachers and students of Political Science Department attended the State-level Programme on the occasion of Statehood Day on 21st January, 2023.

2. Students of Political Science Department participated in the Quiz in the State-level Programme on the occasion of National Voters' Day on 25th January, 2023.

#### 3. Participation at Voters' Day Central observance of Voters' Day- 2024