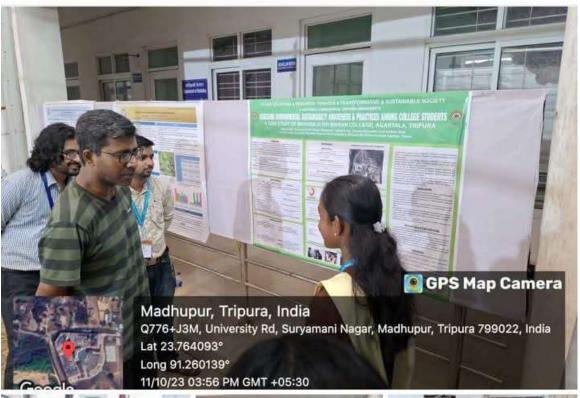

## Department of Geography, Maharaja Bir Bikram College, Agartala

Oct 11, 2023 · 🕙

Students of the Department representing the Department and college at Tripura University National Conference.

We encourage our students to visit the library and read books. The college has its own central library and our department also has a mini library.