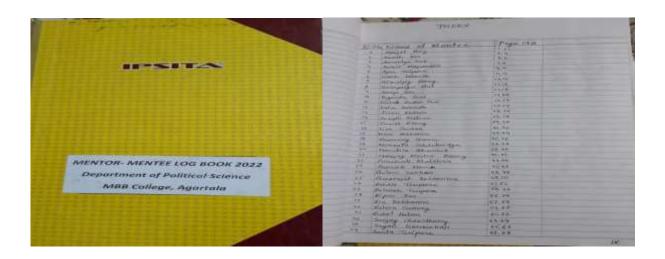

Mentor is satisfied with the positive responses of the mentees and subsequent healthy outcome of the sessions. Department of Political Science properly maintain Mentor-Mentee related Log Book.

Taken remedial or tutorial classes,