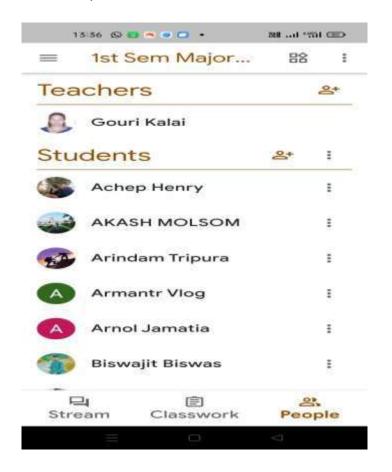

#### **Google Classroom**

Executed online classes takes classes online via Google Classroom at extra hours as and when required.