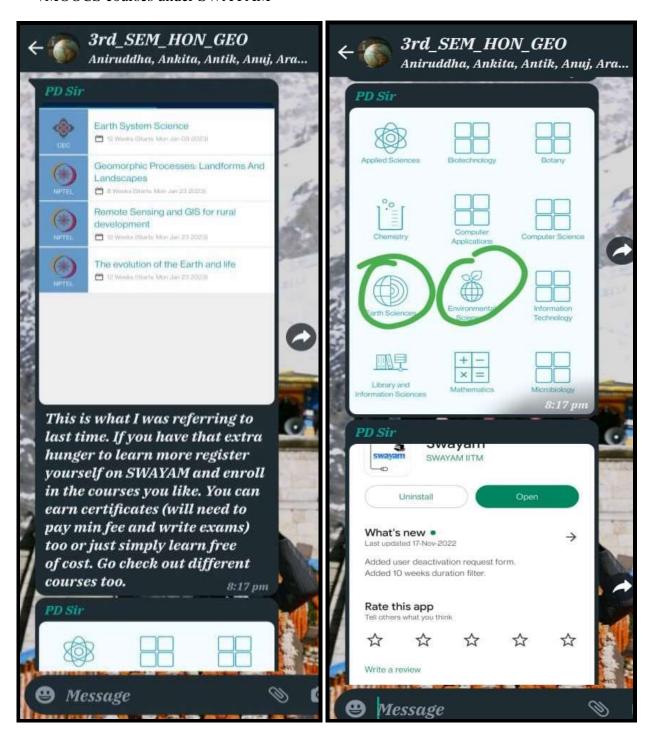

We encourage our students (Advance learners and slow learners) to join educational /MOOCS courses under SWAYAM

Mentor takes tutorial/remedial classes for Slow learners on both theory and Practical topics and give suggestions and provide study materials or assign homework/practice work also.