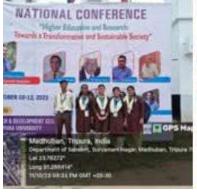

## Department of Geography, Maharaja Bir Bikram College, Agartala

Oct 11, 2023 · 🕙

Students of the Department representing the Department and college at Tripura University National Conference.

We encourage our students to visit the library and read books. The college has its own central library and our department also has a mini library.