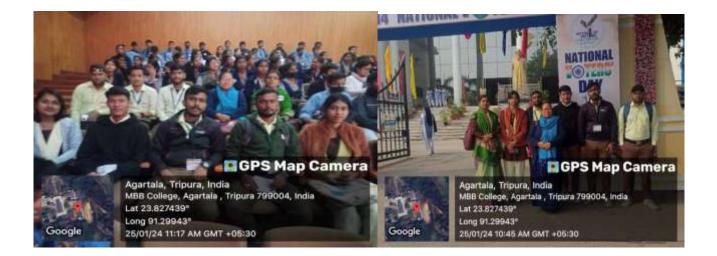

1.Teachers and students of Political Science Department attended the State-level Programme on the occasion of Statehood Day on 21st January, 2023.

2. Students of Political Science Department participated in the Quiz in the State-level Programme on the occasion of National Voters' Day on 25th January, 2023.

#### 3. Participation at Voters' Day Central observance of Voters' Day- 2024