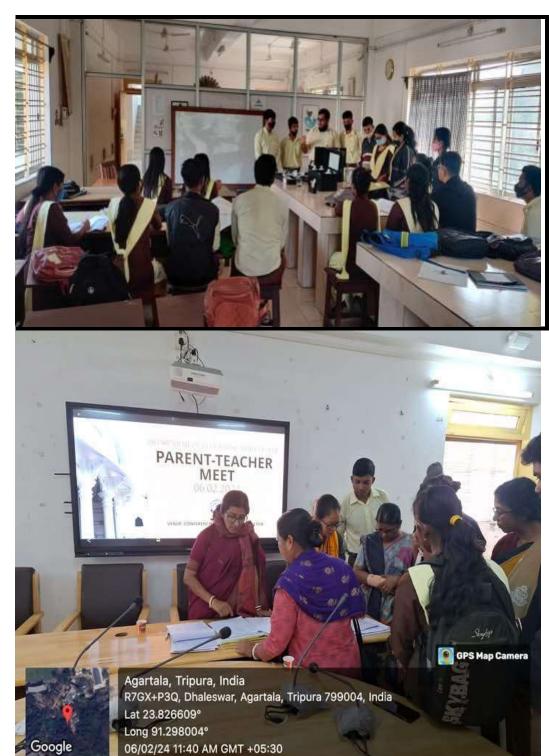

Department Library facility is available to all students and the learners for effective preparation. Mentor-mentee relationship is followed in our department. Mentors monitor the progress of their mentees and provide counseling when needed. For this purpose, **mentor-mentee meetings** are conducted. The department also organizes **Parent-Teacher Meetings**.

#### 4. Parent- Teacher Meeting for Slow Learner: -

5. Mentor- Mentee Meeting for Slow Learner: -

Below are some of the major issues raised by the students during the academic sessions 2023-2024: -

1. Non-availability of books and reference materials.