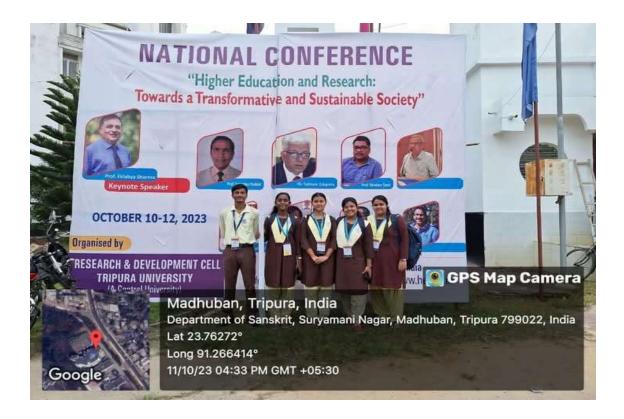

## Department of Geography, Maharaja Bir Bikram College, Agartala

Oct 11, 2023 · 🕙

Students of the Department representing the Department and college at Tripura University National Conference.

We encourage our students to visit the library and read books. The college has its own central library and our department also has a mini library.