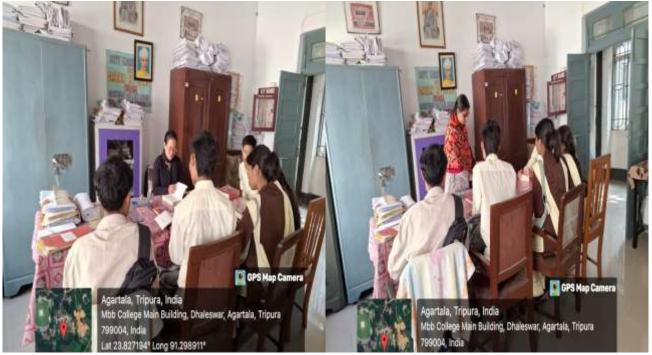

#### 4. Parent- Teacher Meeting for Slow Learner: -

5. Mentor- Mentee Meeting for Slow Learner: -

Below are some of the major issues raised by the students during the academic sessions 2023-2024: -

1. Non-availability of books and reference materials.

Mentor is satisfied with the positive responses of the mentees and subsequent healthy outcome of the sessions. Department of Political Science properly maintain Mentor-Mentee related Log Book.

Taken remedial or tutorial classes,